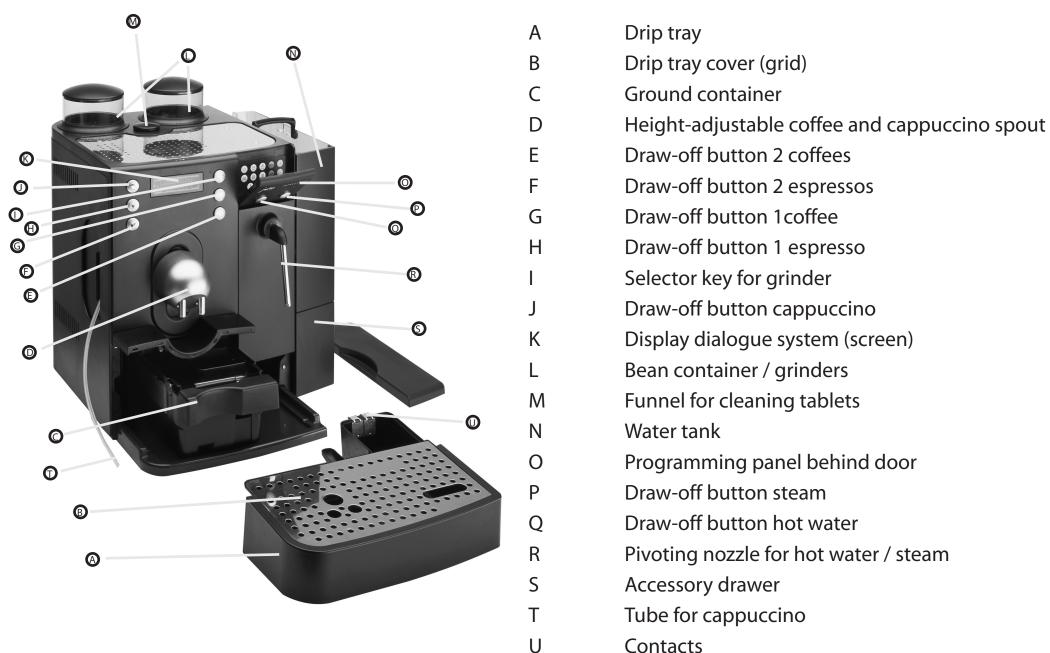

#### ABBREVIATED GUIDELINES

1)

Open door (O) and press this key to switch on the machine.

4

The rinsing is first donevia the cappuccino nozzle (D), after which the coffee spout (D) is cleaned.

SELECT PRODUCT

 $The rinsing \ process is \ complete.$ 

2

RINSE UNIT

3

Press this key.

# **COFFEE DRAW OFF - KEYS**

Cappuccino

1 Espresso

2 Espressos

Selector key for grinder

1 Coffee

2 Coffees