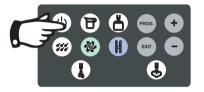

The programme lasts approx. 15 minutes.

Do not interrupt programme once started.

Open door (O) and press this key until you hear an acoustic signal to start the cleaning programme.

SELECT CLEANING - +

Press this key 3 times.

(2)

SELECT CLEANING - +

Press this key twice.

ENTIRE CLEANING

3 Press this key.

4

EMPTY DRAWER

Empty the drip tray (A) and the grounds container (C).

The programme lasts approx. 5 minutes.

Do not interrupt programmeoncestarted.

Open door (O) and press this key until you hear an acoustic signal to start the cleaning programme.

(2)

SELECT CLEANING - +

Press this key.