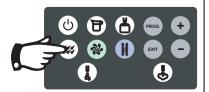

COFFEE CLEANING

Press this key (O).

Use JURA cleaning tablets only, which are available at your local authorized dealer.

(7)

EMPTY DRAWER

Empty the drip tray (A) and the grounds container (C).

SELECT PRODUCT

(2)

SELECT CLEANING - +

Press this key twice.

ENTIRE CLEANING

3 Press this key.

4

EMPTY DRAWER

Empty the drip tray (A) and the grounds container (C).

CAPPUCCINO CLEANING

3 Press this key.

(4)

Place any jug under the coffee spout (D).

CLEANER FOR CAPPUCCINO

Fill any jug with about 0,25 litres of tap water and add about 3 cupfuls of the Cappuccinocleaner.